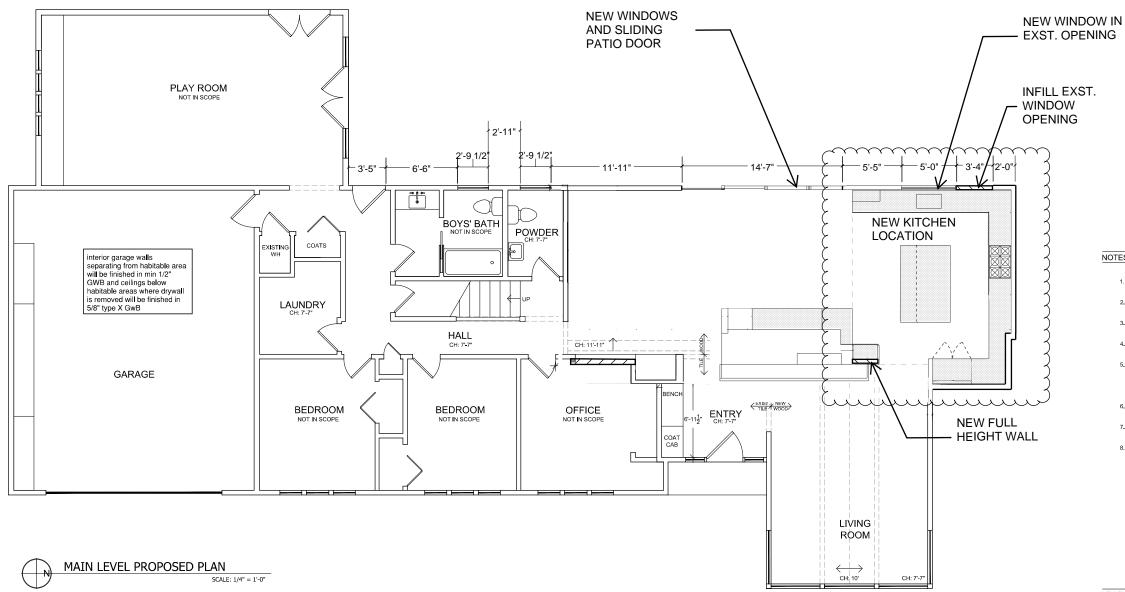

EXISTING EXTERIOR WALL LENGTH: 294'-6" LENGTH OF EXTERIOR WALL BEING ALTERED: 32'-4" PERCENTAGE OF EXTERIOR WALL BEING ALTERED: 11%

#### NOTES:

- 1. ALL DIMENSIONS ARE FROM FINISHED FACE UNLESS NOTED OTHERWISE.
- ALIGN THE FACE OF ALL FINISHES THROUGHOUT TO MATCH ANY EXISTING FINISHES.
- 3. PROVIDE BLOCKING IN NEW WALLS FOR ALL WALL MOUNTED SHELVING AND CASEWORK AS NECESSARY
- 4. PATCH & REPAIR DRYWALL AND TRIM AFTER DEMO AS NEEDED TO MATCH EXISTING AS REQUIRED.
- RELOCATE EXISTING HVAC VENT LOCATIONS WHERE APPLICABLE. CONTRACTOR TO DETERMINE NEW PLACEMENT & COORDINATE WITH DESIGN TEAM. PROVIDE MATCHING WOOD GRILL AT ALL WOOD FLOORS. PROVIDE METAL GRILL AT TILE FLOORS.
- 6. WHERE NEW WINDOWS AND DOORS OCCUR MATCH EXISTING TRIM PROFILE.
- WHERE NEW WALLS OCCUR MATCH EXISTING BASEBOARD.
- 8. PAINT/FINISH NEW EXTERIOR SIDING TO MATCH EXISTING, INCLUDING BUT NOT LIMITED TO TRIM, EAVES AND GUTTERS, WHERE DEMO AND NEW WINDOWS OR DOORS OCCUP, PAINT/FINISH ENTRE FACE OF WALL TO BLEND WITH EXISTING.

#### LEGEND:

EXISTING WALL TO REMAIN NEW WALL FINISHED TO MATCH EXISTING EXISTING DOOR OPENING TO REMAIN

NEW DOOR OPENING

EXISTING WINDOW OPENING TO REMAIN

SHEET NUMBER & TITLE:

A 3.01 CONSTRUCTION PLAN